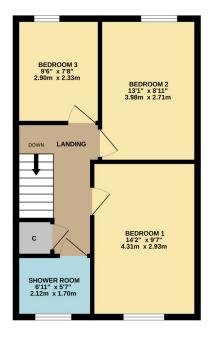

GROUND FLOOR 450 sq.ft. (41.8 sq.m.) approx.

1ST FLOOR 450 sq.ft. (41.8 sq.m.) approx.

David Muir Estate Agents 2 Church Street, Dumbarton.

G82 1QL

Tel 01389 734366 Fax 01389 742476 Zoopla.co.uk

**\*** rightmove