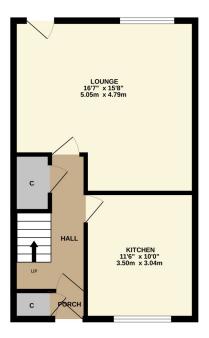

GROUND FLOOR 450 sq.ft. (41.8 sq.m.) approx.

1ST FLOOR 450 sq.ft. (41.8 sq.m.) approx.

David Muir Estate Agents 2 Church Street, Dumbarton.

G82 1QL

Tel 01389 734366 Fax 01389 742476 Zoopla.co.uk

**\*** rightmove